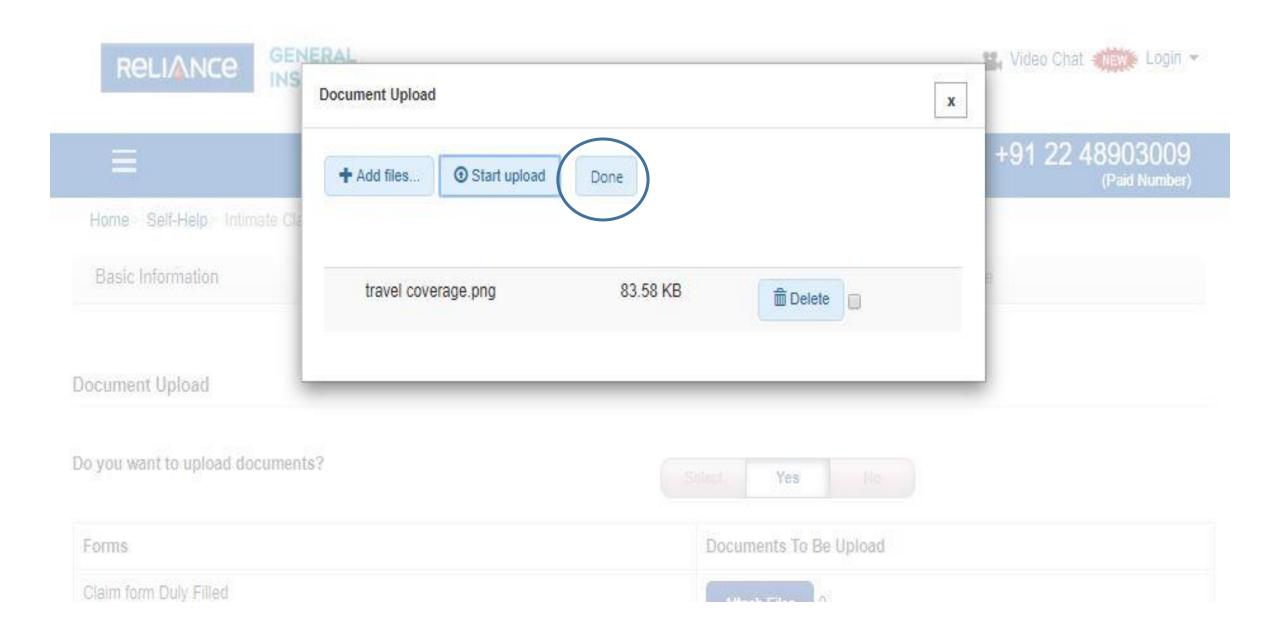

|                                    | +91 22 48903009<br>(Paid Number) |
|------------------------------------|----------------------------------|
| Implant Sticker                    | Attach Files 0                   |
| Age proof                          | Attach Files 0                   |
| Photo identity                     | Attach Files 0                   |
| First Consultation paper of doctor | Attach Files 0                   |
| Cancelled cheque for NEFT          | Attach Files 0                   |
| PAN Card Copy                      | Attach Files 0                   |
| ICE Document                       | Attach Files 0                   |
| Intimation documents               | Attach Files 0                   |
| Auto Process Suggestion            | Attach Files 0                   |
| RCU Documents                      | Attach Files 0                   |