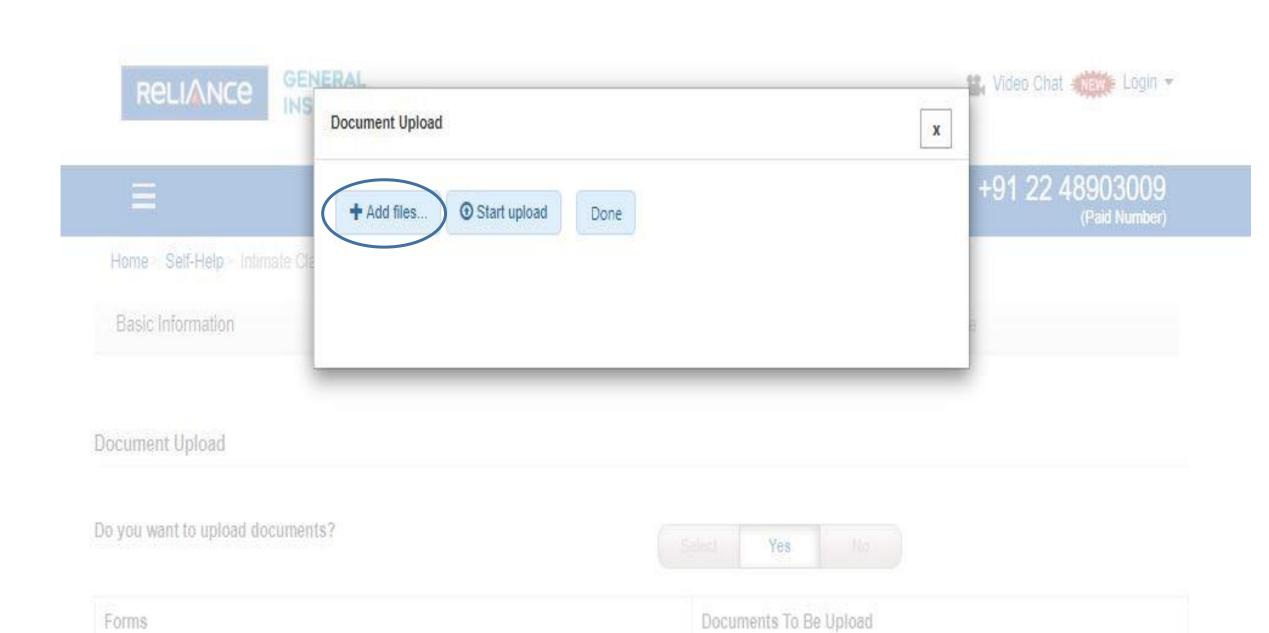

|
| Case Details                                  | +                               |
| Hospital Details                              | _                               |
| Hospital Search Q                             |                                 |
| Hospital Name * Address *                     |                                 |
|                                               |                                 |
| Pincode * Hospital City *                     |                                 |
| Type first 3 digits and select from dropdown) | # P                             |
| Hospital State *                              |                                 |
| Enter approximate amount of hospitalization * |                                 |





















|                                    | +91 22 48903009<br>(Paid Number) |
|------------------------------------|----------------------------------|
| Implant Sticker                    | Attach Files 0                   |
| Age proof                          | Attach Files 0                   |
| Photo identity                     | Attach Files 0                   |
| First Consultation paper of doctor | Attach Files 0                   |
| Cancelled cheque for NEFT          | Attach Files 0                   |
| PAN Card Copy                      | Attach Files 0                   |
| ICE Document                       | Attach Files 0                   |
| Intimation documents               | Attach Files 0                   |
| Auto Process Suggestion            | Attach File