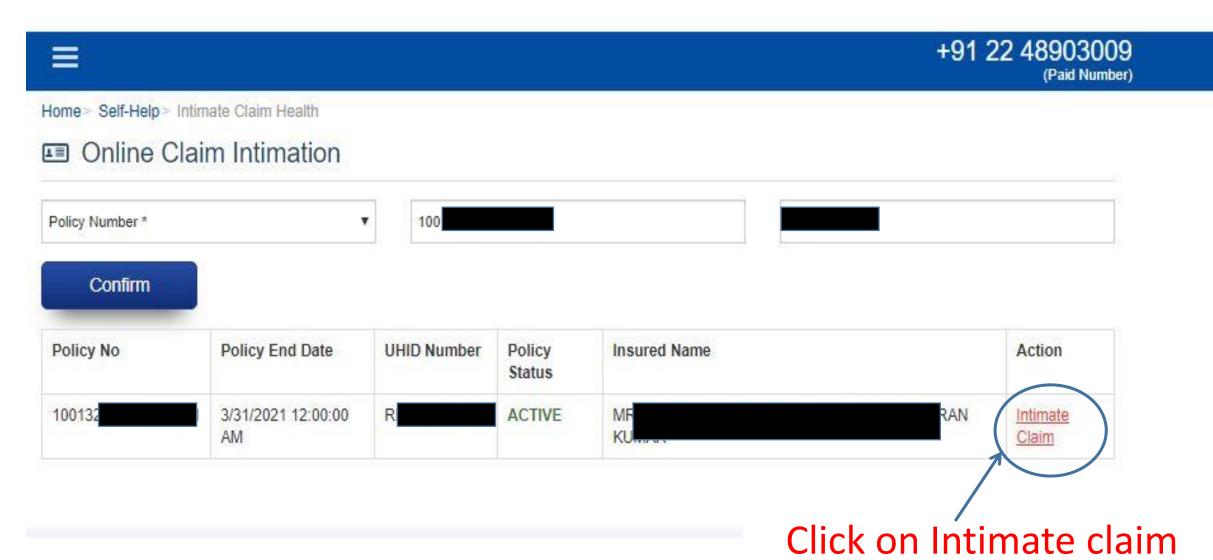

# Online Claim Intimation

# Online Claim Intimation

100133

Home > Self-Help > Intimate Claim Health

# Online Claim Intimation

1001

Enter Employee Id \*