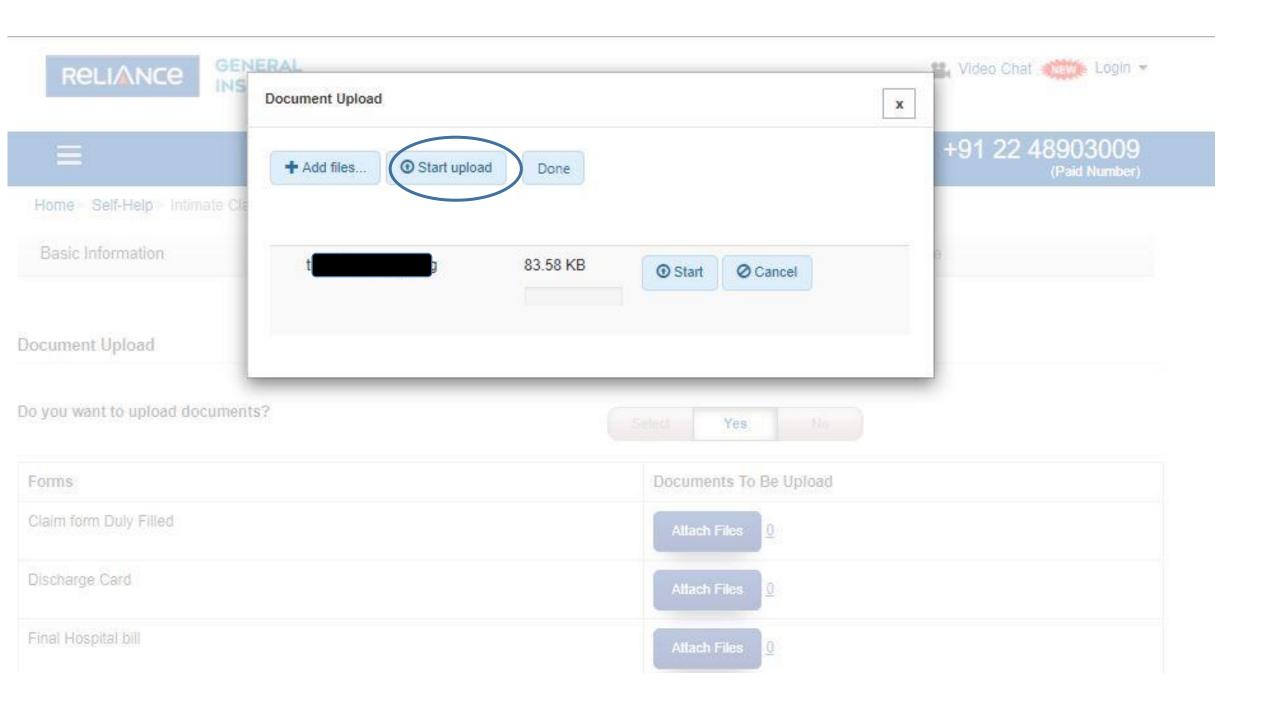

|
| Case Details                                  | +                               |
| Hospital Details                              | _                               |
| Hospital Search Q                             |                                 |
| Hospital Name * Address *                     |                                 |
|                                               |                                 |
| Pincode * Hospital City *                     |                                 |
| Type first 3 digits and select from dropdown) | # P                             |
| Hospital State *                              |                                 |
| Enter approximate amount of hospitalization * |                                 |





















|                                    | +91 22 48903009<br>(Paid Number) |
|------------------------------------|----------------------------------|
| Implant Sticker                    | Attach Files 0                   |
| Age proof                          | Attach Files 0                   |
| Photo identity                     | Attach Files 0                   |
| First Consultation paper of doctor | Attach Files 0                   |
| Cancelled cheque for NEFT          | Attach Files 0                   |
| PAN Card Copy                      | Attach Files 0                   |
| ICE Document                       | Attach Files 0                   |
| Intimation documents               | Attach Files 0                   |
| Auto Process Suggestion            | Attach Files