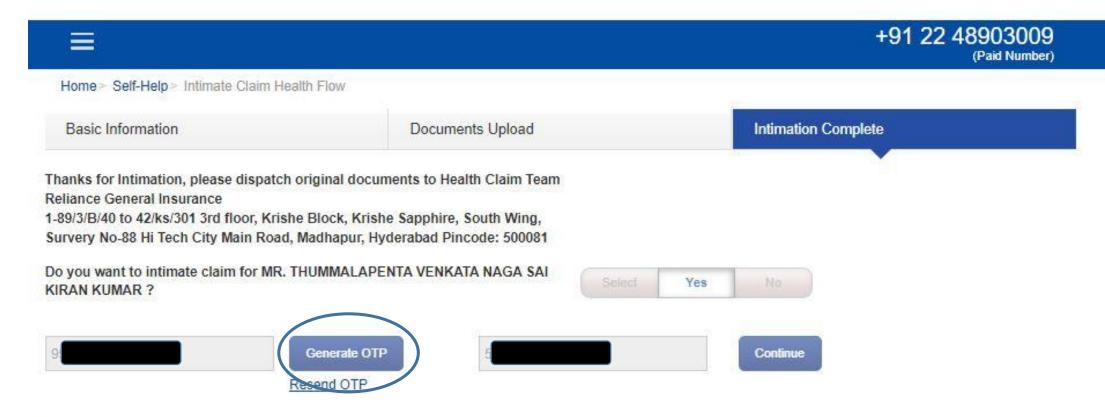

Home > Self-Help > Intimate Claim Health

# Online Claim Intimation

1001

Enter Employee Id \*