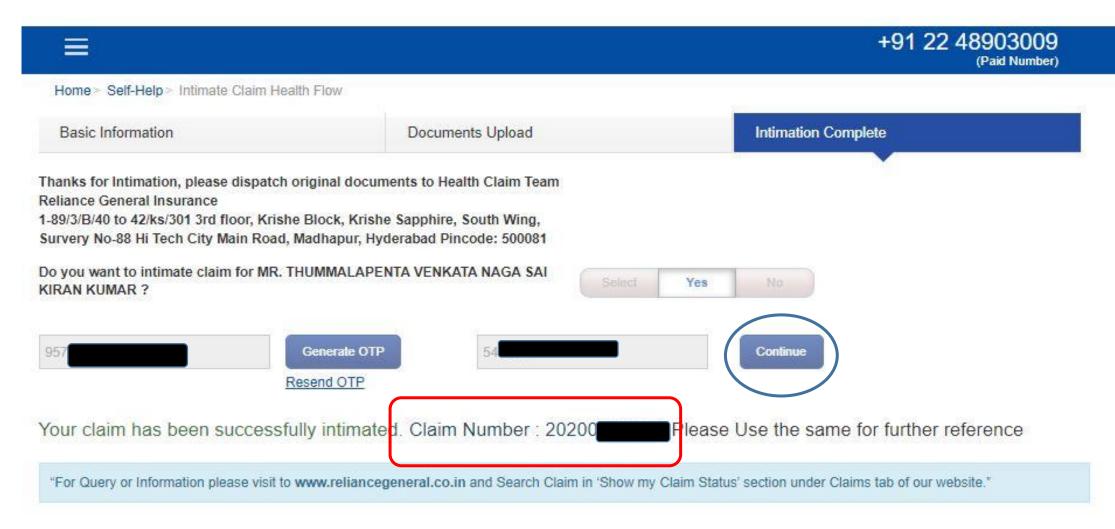

Home > Self-Help > Intimate Claim Health

# Online Claim Intimation

1001

Enter Employee Id \*